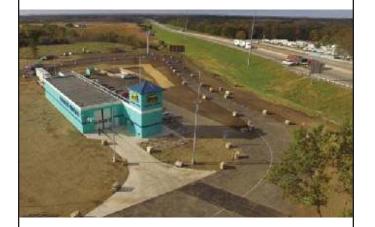

## Blue Beacon Truck Wash: 5 Locations

Client: Blue Beacon Truck Wash

**Location:** Emporia, KS **Surface Area:** 14,000 sf **Year Completed:** 2019

Knoebel Construction has constructed five specialized facilities for Blue Beacon Truck Wash. The newest 14,000sf, 24/7 truck wash in Emporia, KS includes a reception area, lounge and 30-foot wide bay with space for two additional bays to accommodate possible future expansion. The truck wash bay features a complex drainage system with the floor set at a four-degree angle for optimal water drainage. An eight-inch thick, 30-foot wide swath of concrete was added to the bay and drive lanes to accommodate the heavy vehicle weights and allow trucks to make wide turns.