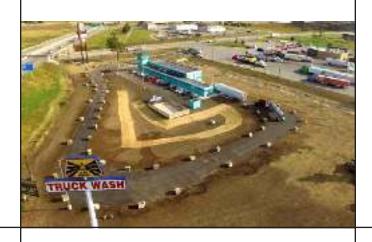

## Blue Beacon Truck Wash: 5 Locations

Client: Blue Beacon Truck Wash

**Location:** Emporia, KS **Surface Area:** 14,000 sf **Year Completed:** 2019

Knoebel Construction has constructed five specialized facilities for Blue Beacon Truck Wash. The newest 14,000sf, 24/7 truck wash in Emporia, KS includes a reception area, lounge and 30-foot wide bay with space for two additional bays to accommodate possible future expansion. The truck wash bay features a complex drainage system with the floor set at a four-degree angle for optimal water drainage. An eight-inch thick, 30-foot wide swath of concrete was added to the bay and drive lanes to accommodate the heavy vehicle weights and allow trucks to make wide turns.