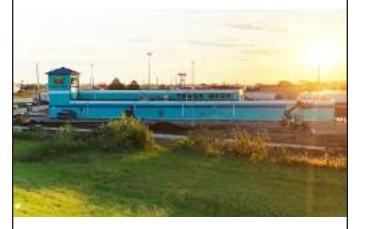

## Blue Beacon Truck Wash: 5 Locations

Client: Blue Beacon Truck Wash

**Location:** Emporia, KS **Surface Area:** 14,000 sf **Year Completed:** 2019

Knoebel Construction has constructed five specialized facilities for Blue Beacon Truck Wash. The newest 14,000sf, 24/7 truck wash in Emporia, KS includes a reception area, lounge and 30-foot wide bay with space for two additional bays to accommodate possible future expansion. The truck wash bay features a complex drainage system with the floor set at a four-degree angle for optimal water drainage. An eight-inch thick, 30-foot wide swath of concrete was added to the bay and drive lanes to accommodate the heavy vehicle weights and allow trucks to make wide turns.